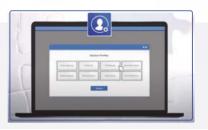

# Step 1 : Choose your profile

Simply choose from one of the pre-configured business processes on the menu.